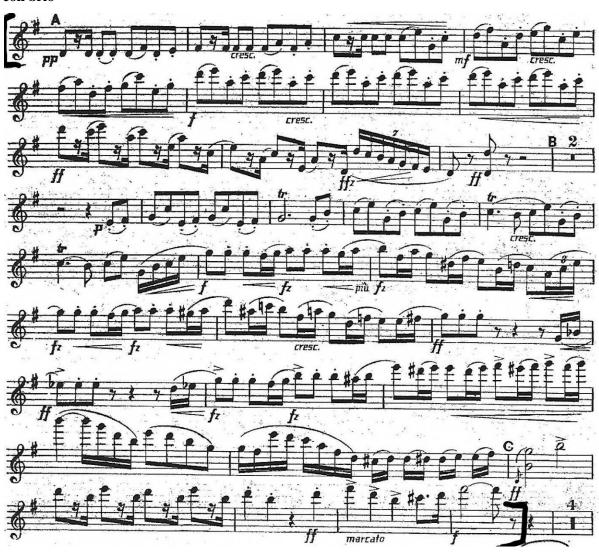

### Level C

Dvorak Symphony #8 (old #4) in G Major. Mvt. 1

**Antonin Dvorak** 

#### Allegro con brio