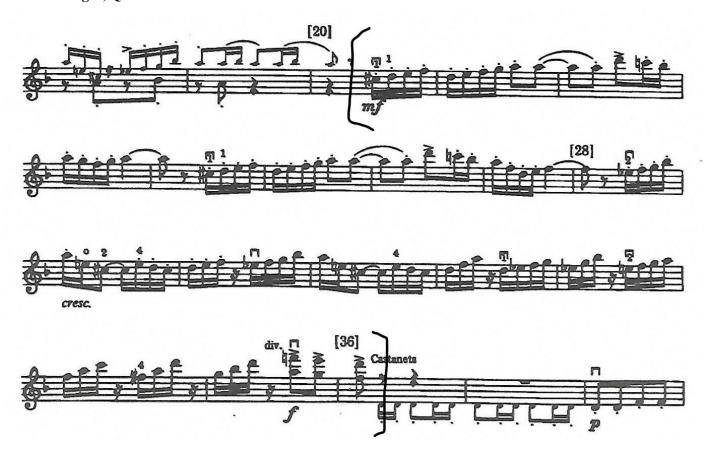

#### Level B

Bacchanale from "Samson and Delilah"

C. Saint-Saens/arr. Merle J. Isaac

1. Allegro, Quarter Note = 120