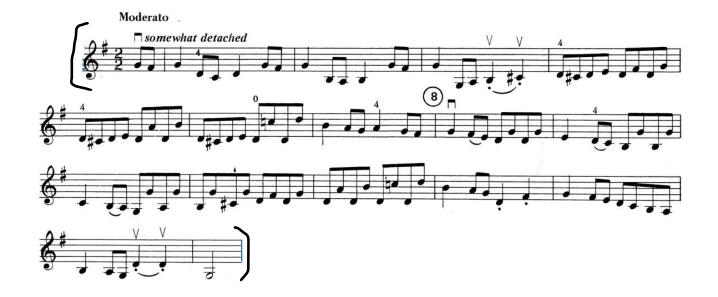

#### Level A

Brandenburg Concerto, No. 3 – 1st Movement – Abridged

J.S. Bach/arr. Merle J. Isaac

Quarter Note = 144-160