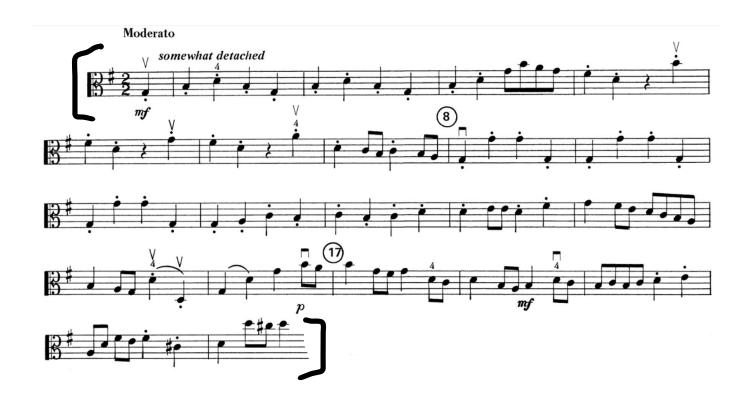

## Level A

 $Brandenburg\ Concerto,\ No.\ 3-1^{st}\ Movement-Abridged$ 

J.S. Bach/arr. Merle J. Isaac

Quarter Note = 144 - 160