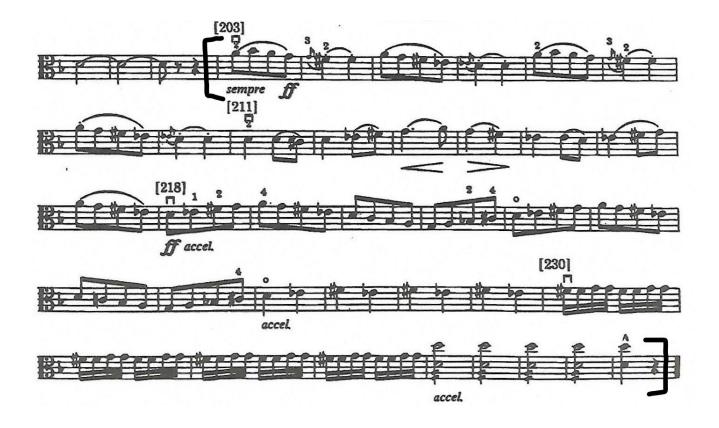

#### Level C

Dvorak Symphony #8 (old #4) in G Major. Mvt. 1

**Antonin Dvorak** 

Allegro con brio