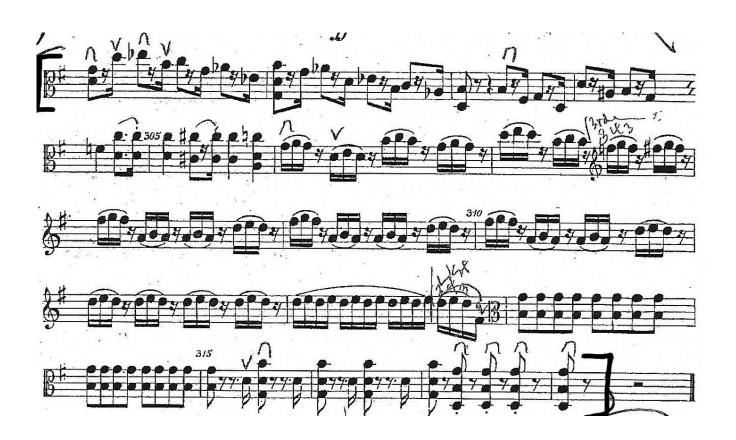

## Level B

Bacchanale from "Samson and Delilah"

C. Saint-Saens/arr. Merle J. Isaac

Allegro, Quarter Note = 126