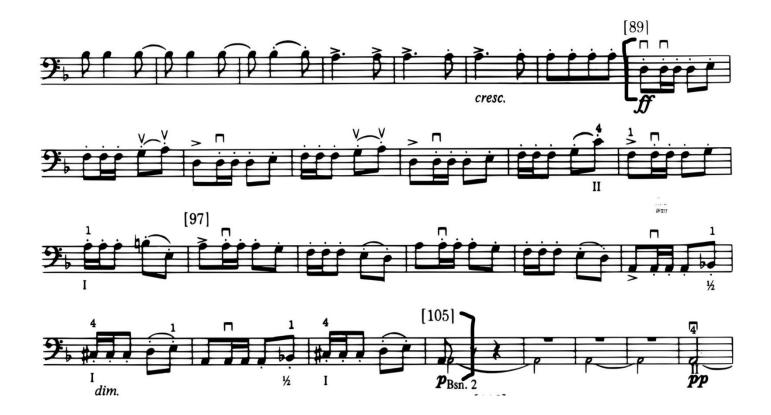

## Level B

Bacchanale from "Samson and Delilah"

C. Saint-Saens/arr. Merle J. Isaac

Allegro, Quarter Note = 120