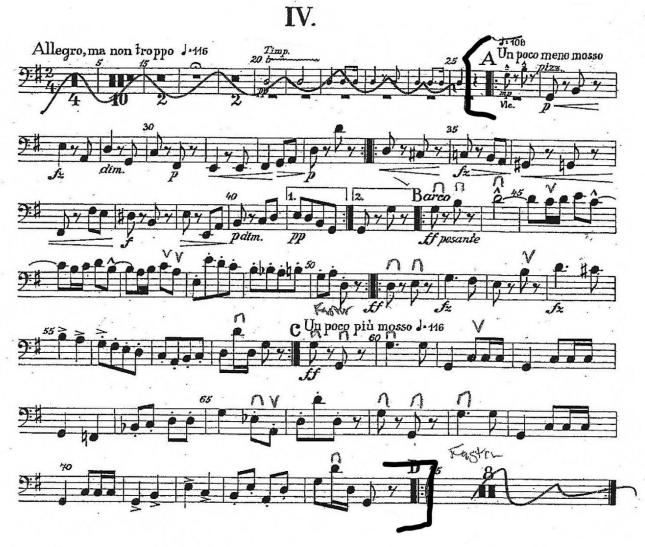

## **Level C – {NO REPEATS}**

Dvorak Symphony #8 (old #4) in G Major. Mvt. 4

**Antonin Dvorak** 

Allegro con brio