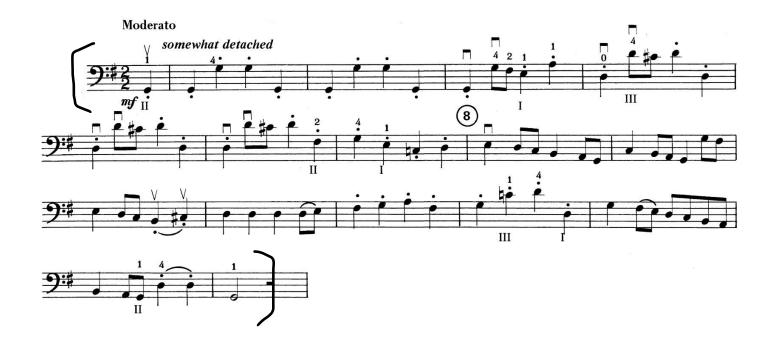

#### Level A

Brandenburg Concerto, No. 3 – 1st Movement – Abridged

J.S. Bach/arr. Merle J. Isaac

Quarter Note = 144 - 160